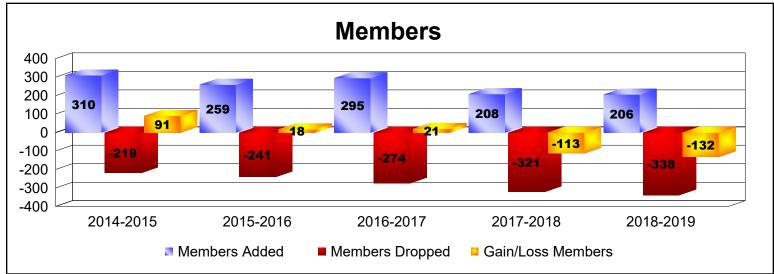

District 4 A2

As of June 2019 Cumulative

| Year      | New<br>Clubs | Dropped<br>Clubs | Gain/<br>Loss<br>Clubs | New<br>Members | Charter<br>Members | Reinstate<br>Members | Transfer<br>Members | Total<br>Member<br>Added | Total<br>Members<br>Dropped | Gain/<br>Loss<br>Members |
|-----------|--------------|------------------|------------------------|----------------|--------------------|----------------------|---------------------|--------------------------|-----------------------------|--------------------------|
| 2014-2015 | 1            | -1               | 0                      | 263            | 23                 | 10                   | 14                  | 310                      | -219                        | 91                       |
| 2015-2016 | 1            | -1               | 0                      | 217            | 24                 | 9                    | 9                   | 259                      | -241                        | 18                       |
| 2016-2017 | 1            | -1               | 0                      | 251            | 23                 | 12                   | 9                   | 295                      | -274                        | 21                       |
| 2017-2018 | 1            | -1               | 0                      | 169            | 21                 | 12                   | 6                   | 208                      | -321                        | -113                     |
| 2018-2019 | 1            | -1               | 0                      | 158            | 24                 | 14                   | 10                  | 206                      | -338                        | -132                     |
| Average   | 1            | -1               | 0                      | 212            | 23                 | 11                   | 10                  | 256                      | -279                        | -23                      |