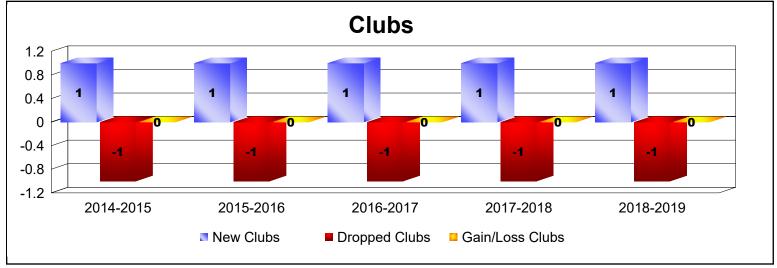

District 4 A2

As of June 2019 Cumulative

| Year      | New<br>Clubs | Dropped<br>Clubs | Gain/<br>Loss<br>Clubs | New<br>Members | Charter<br>Members | Reinstate<br>Members | Transfer<br>Members | Total<br>Member<br>Added | Total<br>Members<br>Dropped | Gain/<br>Loss<br>Members |
|-----------|--------------|------------------|------------------------|----------------|--------------------|----------------------|---------------------|--------------------------|-----------------------------|--------------------------|
| 2014-2015 | 1            | -1               | 0                      | 263            | 23                 | 10                   | 14                  | 310                      | -219                        | 91                       |
| 2015-2016 | 1            | -1               | 0                      | 217            | 24                 | 9                    | 9                   | 259                      | -241                        | 18                       |
| 2016-2017 | 1            | -1               | 0                      | 251            | 23                 | 12                   | 9                   | 295                      | -274                        | 21                       |
| 2017-2018 | 1            | -1               | 0                      | 169            | 21                 | 12                   | 6                   | 208                      | -321                        | -113                     |
| 2018-2019 | 1            | -1               | 0                      | 158            | 24                 | 14                   | 10                  | 206                      | -338                        | -132                     |
| Average   | 1            | -1               | 0                      | 212            | 23                 | 11                   | 10                  | 256                      | -279                        | -23                      |